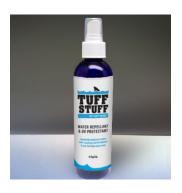

# **Tuff Stuff Protectant**

Tuff Stuff is specially formulated to protect your Tuff Skinz motor cover and helps maintain color, water resistance, and UV protection for extended life of the motor cover. Simply clean your cover, then spray on and wipe with a sponge and allow to air dry. Good for general mantenance and works on any of our cover types.