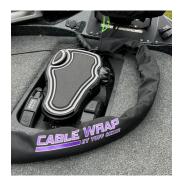

### **Trolling Motor Cable Wraps & Rigging Sleeves**

Made from the same material our covers are made from, our Cable Wraps help secure and organize your trolling motor cables - will work for multiple applications. Cable Wrap measures approximately 34.5". Rigging Sleeves come in 33" and 40". Held together with strong velcro strips – no need for zip ties! Put your logo on these!