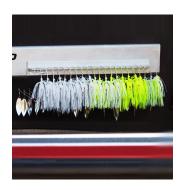

## **Bait Mate**

Designed for anglers who need super quick access to their spinnerbaits, crankbaits, and jigs. With the Bait Mate you can hang up to 16 baits from the inside of your boat storage box lids, or on any other flat surface that you choose. Each Bait Mate is made of aluminum so it will not rust and it is designed to last a lifetime.