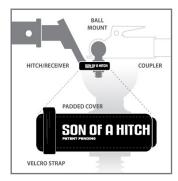

# Son Of A Hitch

Made from the same material our covers are made from, our Son Of A Hitch covers wrap around the hitch receiver and stay on while in use. They protect your lower legs while you maneuver around the back of your truck. Held in place with a strong velcro strap – no need for zip ties!