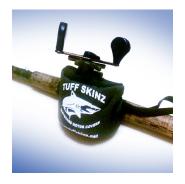

#### **Baitcast Reel Cove**

Our reel covers are built to protect your valuable reels for years to come. They are constructed of the same tough fabric that our motor covers are made of but have neoprene sides for a custom one-size fits most protective cover. They have a soft inner lining to protect your reels in transit or storage. Add your logo for large orders.