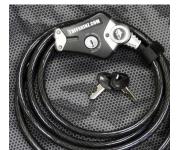

#### **Tuff Lock: Motor Cover Lock**

Tuff Lock by Tuff Skinz is an easy and reliable way to secure your Tuff Skinz cover. Just feed the 3/8" braided steel cable through the existing strap loops, pull it tight and lock it down! Great while traveling or securing at the dock or in storage.