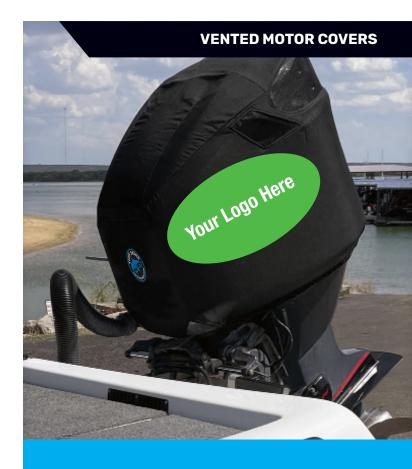

## PROMOTE AND PROTECT YOUR GUIDE SERVICE

WITH CUSTOMIZED TUFF SKINZ PRODUCTS.

A Tuff Skinz vented outboard motor cover can help increase the resale value of your boat by keeping your cowling in pristine condition – the ultimate protection!

Each Tuff Skinz cover is custom designed for your particular cowling, with strategically placed air vents and water ports to allow optimum performance.

Tuff Skinz covers are made from a marinegrade, woven, polyester fabric that is treated with a UV and water repellent coating. The underside is a felt-like, non-woven, nonabrasive 100% polyester backing to protect your motor and keep it looking fresh!

#### WE OFFER A UNIQUE GRAPHICS SERVICE THAT NO ONE ELSE OFFERS!

We can add your guide service logo and info to any of our outboard covers, graph covers, cable wraps or shallow water anchor covers! Promote your business while doing business.