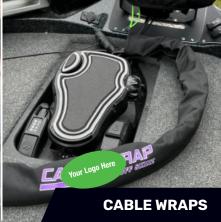

#### A PERFECT FIT

We cover all major brands of outboard motors and work hard to keep inventory up-to-date! We also carry shallow water anchor covers, covers for your graphs and fish-finders, as well as cable wraps for trolling motors. We can print just about anything you want on any of our covers, from factory look-a-like graphics, to custom logos and designs.

#### WE OFFER A UNIQUE GRAPHICS SERVICE THAT NO ONE ELSE OFFERS!

We can add your guide service logo and info to any of our outboard covers, graph covers, cable wraps or shallow water anchor covers! Promote your business while doing business.